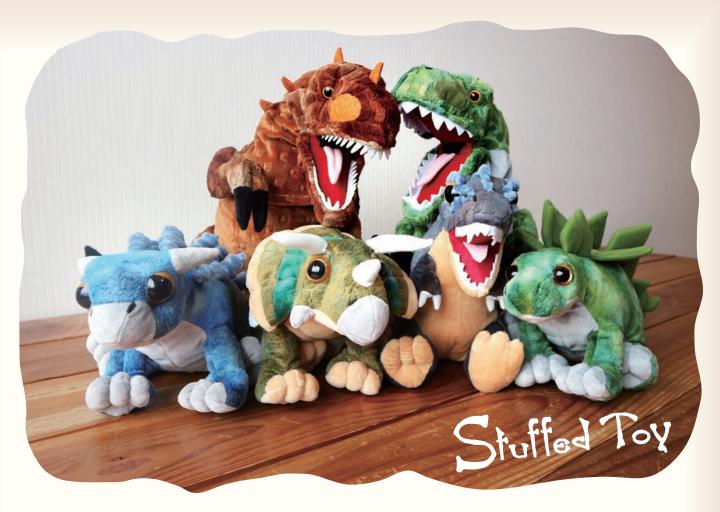

## ぬいぐるみ

奥行き

品 名:ぬいぐるみ ND-001 (ティラノサウルス)

サイズ: 奥行き 38 c m×高さ 25 c m×幅 17 c m

参考上代: 2,500 円(税別) JAN: 4992791 253191

品 名:ぬいぐるみ ND-002(トリケラトプス)

サイズ:奥行き 39 c m× 高さ 19 c m× 幅 20 c m

参考上代: 2,500 円(税別) JAN: 4992791 253207

奥行き

品 名:ぬいぐるみ ND-003 (ステゴサウルス)

サイズ: 奥行き 38 c m×高さ 21 c m×幅 18 c m 参考上代: 2,500 円(税別)

JAN: 4992791 253214

品 名:ぬいぐるみ ND-004(アンキロサウルス)

サイズ: 奥行き 42 c m×高さ 18 c m×幅 19 c m

参考上代: 2,500 円(税別) JAN: 4992791 253221