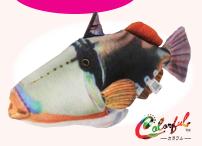

### ムラサメモンガラ

品 名:カラフル CF-004(ムラサキモンガラ)

サイズ:全長 42 c m×高さ 22 c m×幅 22 c m(ヒレ込み)

参考上代:2,400 円(税別) JAN:4992791 253382

品 名:カラフル CF-005(ミノカサゴ)

サイズ: 全長 48 c m×高さ 28 c m×幅 48 c m(ヒレ込み)

参考上代:2,800円(税別) JAN:4992791253399