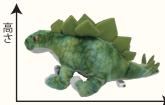

奥行き

品 名:ぬいぐるみ ND-003 (ステゴサウルス)

サイズ: 奥行き 38 c m×高さ 21 c m×幅 18 c m 参考上代: 2,500 円(税別)

JAN: 4992791 253214

品 名:ぬいぐるみ ND-004(アンキロサウルス)

サイズ: 奥行き 42 c m×高さ 18 c m×幅 19 c m

参考上代: 2,500 円(税別) JAN: 4992791 253221