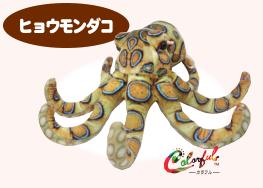

品 名:カラフル CF-006(ヒョウモンダコ)

サイズ:全長 35 c m×高さ 18 c m×幅 35 c m 参考上代:2,500 円(税別)

JAN: 4992791 253405

品 名:カラフル CD-001(ティラノサウルス)

サイズ: 奥行き 34 c m×高さ 29 c m×幅 13 c m

参考上代:2,100円(税別) JAN: 4992791 253238

品 名: カラフル特大 CD-002(ティラノサウルス)