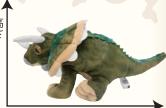

サイズ: 奥行き 48 c m×高さ 38 c m×幅 19 c m

参考上代:3,200円(税別) JAN: 4992791 253245

品 名:カラフル CD-003 (トリケラトプス) 品 名:カラフルぬ特大 CD-004 (トリケラトプス)

サイズ: 奥行き 37 c m×高さ 17 c m×幅 11 c m サイズ: 奥行き 51 c m×高さ 22 c m×幅 16 c m

参考上代:2,100円(税別) JAN: 4992791 253252

## ぬいぐるみ

奥行き

品 名:ぬいぐるみ ND-001 (ティラノサウルス)

サイズ: 奥行き 38 c m×高さ 25 c m×幅 17 c m

参考上代: 2,500 円(税別) JAN: 4992791 253191

品 名:ぬいぐるみ ND-002(トリケラトプス)

サイズ:奥行き 39 c m× 高さ 19 c m× 幅 20 c m

参考上代: 2,500 円(税別) JAN: 4992791 253207