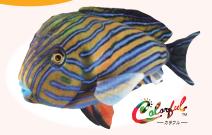

#### ニジハギ

品 名:カラフル CF-003(ニジハギ)

サイズ:全長 43 c m× 高さ 23 c m× 幅 26 c m(ヒレ込み)

参考上代:2,400 円(税別) JAN:4992791 253375