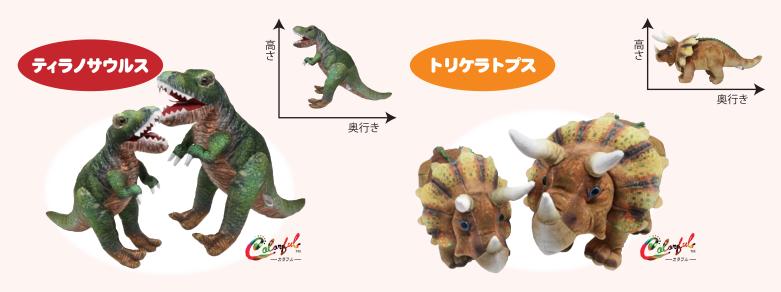

品 名:カラフル CF-006(ヒョウモンダコ)

サイズ:全長 35 c m×高さ 18 c m×幅 35 c m 参考上代:2,500 円(税別)

JAN: 4992791 253405

品 名:カラフル CD-001(ティラノサウルス)

サイズ: 奥行き 34 c m×高さ 29 c m×幅 13 c m

参考上代:2,100円(税別) JAN: 4992791 253238

品 名: カラフル特大 CD-002(ティラノサウルス)

サイズ: 奥行き 48 c m×高さ 38 c m×幅 19 c m

参考上代:3,200円(税別) JAN: 4992791 253245

品 名:カラフル CD-003 (トリケラトプス) 品 名:カラフルぬ特大 CD-004 (トリケラトプス)

サイズ: 奥行き 37 c m×高さ 17 c m×幅 11 c m サイズ: 奥行き 51 c m×高さ 22 c m×幅 16 c m

参考上代:2,100円(税別) JAN: 4992791 253252