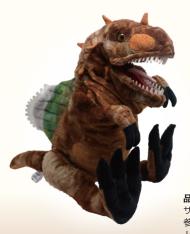

参考上代:2,100円(税別)

JAN: 4992791 253337

品 名:カラフル CD-011 (ブラキオサウルス) 品 名:カラフル特大 CD-012 (ブラキオサウルス)

サイズ: 奥行き 45 c m×高さ 44 c m×幅 16 c m

参考上代:3,200円(税別) JAN: 4992791 253344

特大ぬいぐるみパペット

首から手を入れて 「ハンドパペット」として 使用できます!

**品 名:特大ぬいぐるみパペット PD-001(グリーン)** サイズ: 奥行き 56 c m×高さ 52 c m×幅 22 c m 参考上代: 3,800 円(税別) JAN: 4992791 253412