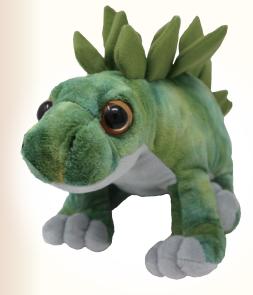

奥行き

品 名:ぬいぐるみ ND-003 (ステゴサウルス)

サイズ: 奥行き 38 c m×高さ 21 c m×幅 18 c m 参考上代: 2,500 円(税別)

JAN: 4992791 253214

品 名:ぬいぐるみ ND-004(アンキロサウルス)

サイズ: 奥行き 42 c m×高さ 18 c m×幅 19 c m

参考上代: 2,500 円(税別) JAN: 4992791 253221