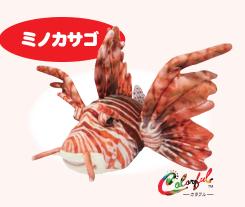

### ムラサメモンガラ

品 名:カラフル CF-004(ムラサキモンガラ)

サイズ:全長 42 c m×高さ 22 c m×幅 22 c m(ヒレ込み)

参考上代:2,400 円(税別) JAN:4992791 253382

品 名:カラフル CF-005(ミノカサゴ)

サイズ: 全長 48 c m×高さ 28 c m×幅 48 c m(ヒレ込み)

参考上代:2,800円(税別) JAN:4992791253399