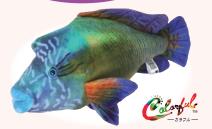

# ニシキテグリ Colorfuls ーカラカー

品 名:カラフル CF-002(ニシキテグリ)

サイズ:全長 42 c mx 高さ 28 c mx 幅 28 c m(ヒレ込み)

参考上代:2,400 円(税別) JAN:4992791 253368