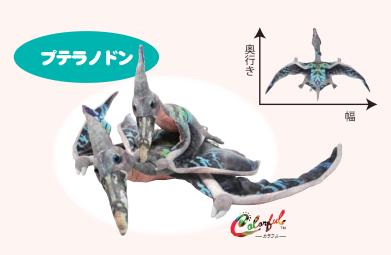

アンキロサウルス

参考上代:3,200円(税別) JAN: 4992791 253269

品 名:カラフル CD-005 (プテラノドン)

サイズ: 奥行き 39 c m× 高さ 14 c m× 幅 60 c m

参考上代:2,100円(税別) JAN: 4992791 253276

品 名:カラフル特大 CD-006 (プテラノドン)

サイズ: 奥行き 53 c m× 高さ 16 c m×幅 75 c m 参考上代:3,200円(税別)