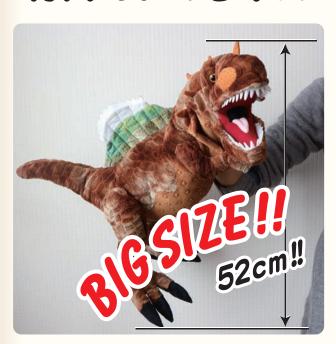

参考上代:2,100円(税別)

JAN: 4992791 253337

品 名:カラフル CD-011 (ブラキオサウルス) 品 名:カラフル特大 CD-012 (ブラキオサウルス)

サイズ: 奥行き 45 c m×高さ 44 c m×幅 16 c m

参考上代:3,200円(税別) JAN: 4992791 253344

特大ぬいぐるみパペット

首から手を入れて 「ハンドパペット」として 使用できます!

**品 名:特大ぬいぐるみパペット PD-001(グリーン)** サイズ: 奥行き 56 c m×高さ 52 c m×幅 22 c m 参考上代: 3,800 円(税別) JAN: 4992791 253412