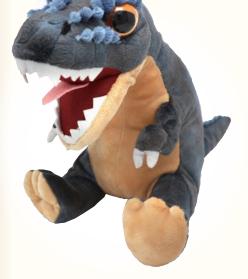

品 名:カラフル CF-006(ヒョウモンダコ)

サイズ:全長 35 c m×高さ 18 c m×幅 35 c m 参考上代:2,500 円(税別)

JAN: 4992791 253405

品 名:カラフル CD-001(ティラノサウルス)

サイズ: 奥行き 34 c m×高さ 29 c m×幅 13 c m

参考上代:2,100円(税別) JAN: 4992791 253238

品 名: カラフル特大 CD-002(ティラノサウルス)