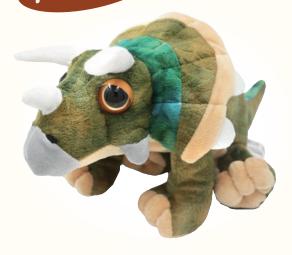

サイズ: 奥行き 48 c m×高さ 38 c m×幅 19 c m

参考上代:3,200円(税別) JAN: 4992791 253245

品 名:カラフル CD-003 (トリケラトプス) 品 名:カラフルぬ特大 CD-004 (トリケラトプス)

サイズ: 奥行き 37 c m×高さ 17 c m×幅 11 c m サイズ: 奥行き 51 c m×高さ 22 c m×幅 16 c m

参考上代:2,100円(税別) JAN: 4992791 253252

## ぬいぐるみ

奥行き

品 名:ぬいぐるみ ND-001 (ティラノサウルス)

サイズ: 奥行き 38 c m×高さ 25 c m×幅 17 c m

参考上代: 2,500 円(税別) JAN: 4992791 253191

品 名:ぬいぐるみ ND-002(トリケラトプス)

サイズ:奥行き 39 c m× 高さ 19 c m× 幅 20 c m

参考上代: 2,500 円(税別) JAN: 4992791 253207