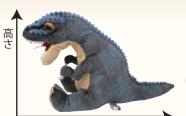

品 名:カラフル CF-006(ヒョウモンダコ)

サイズ:全長 35 c m×高さ 18 c m×幅 35 c m 参考上代:2,500 円(税別)

JAN: 4992791 253405

品 名:カラフル CD-001(ティラノサウルス)

サイズ: 奥行き 34 c m×高さ 29 c m×幅 13 c m

参考上代:2,100円(税別) JAN: 4992791 253238

品 名: カラフル特大 CD-002(ティラノサウルス)