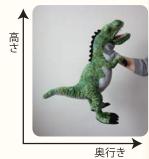

## ぬいぐるみ

奥行き

品 名:ぬいぐるみ ND-001 (ティラノサウルス)

サイズ: 奥行き 38 c m×高さ 25 c m×幅 17 c m

参考上代: 2,500 円(税別) JAN: 4992791 253191

品 名:ぬいぐるみ ND-002(トリケラトプス)

サイズ:奥行き 39 c m× 高さ 19 c m× 幅 20 c m

参考上代: 2,500 円(税別) JAN: 4992791 253207