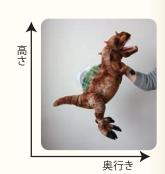

参考上代:2,100円(税別)

JAN: 4992791 253337

品 名:カラフル CD-011 (ブラキオサウルス) 品 名:カラフル特大 CD-012 (ブラキオサウルス)

サイズ: 奥行き 45 c m×高さ 44 c m×幅 16 c m

参考上代:3,200円(税別) JAN: 4992791 253344

特大ぬいぐるみパペット

首から手を入れて 「ハンドパペット」として 使用できます!

**品 名:特大ぬいぐるみパペット PD-001(グリーン)** サイズ: 奥行き 56 c m×高さ 52 c m×幅 22 c m 参考上代: 3,800 円(税別) JAN: 4992791 253412

品 名:特大ぬいぐるみパペット PD-002(ブラウン) サイズ:奥行き 60 c m×高さ 52 c m×幅 24 c m 参考上代:3,800 円(税別) JAN:4992791 253429