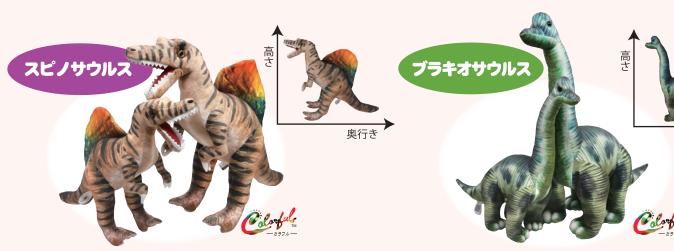

参考上代:2,100円(税別)

JAN: 4992791 253313

品 名:カラフル CD-009(スピノサウルス) 品 名:カラフル特大 CD-010(スピノサウルス)

サイズ: 奥行き 36 c m×高さ 29 c m×幅 12 c m サイズ: 奥行き 47 c m×高さ 38 c m×幅 19 c m

参考上代:3,200円(税別) JAN: 4992791 253320

サイズ: 奥行き 33 c m×高さ 33 c m×幅 11 c m

参考上代:2,100円(税別)

JAN: 4992791 253337

品 名:カラフル CD-011 (ブラキオサウルス) 品 名:カラフル特大 CD-012 (ブラキオサウルス)

サイズ: 奥行き 45 c m×高さ 44 c m×幅 16 c m

参考上代:3,200円(税別) JAN: 4992791 253344

特大ぬいぐるみパペット

首から手を入れて 「ハンドパペット」として 使用できます!

**品 名:特大ぬいぐるみパペット PD-001(グリーン)** サイズ: 奥行き 56 c m×高さ 52 c m×幅 22 c m 参考上代: 3,800 円(税別) JAN: 4992791 253412