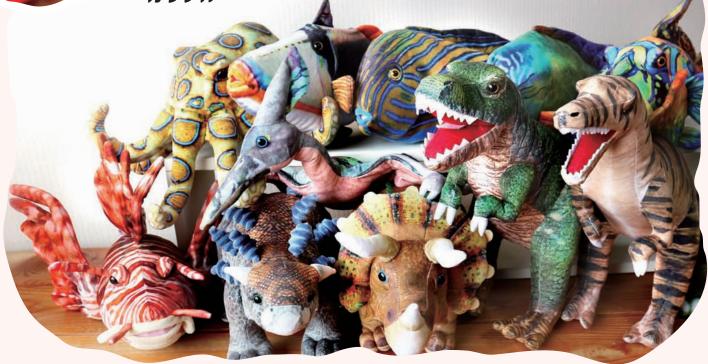

カラフルシリーズ は、特殊な技法により印刷を施しており、 従来のぬいぐるみには無い、色彩豊かな表現が特徴です。

#### ナポレオンフィッシュ

品 名:カラフル CF-001(ナポレオンフィッシュ)

サイズ:全長 42 c m×高さ 23 c m×幅 25 c m(ヒレ込み)

参考上代:2,400 円(税別) JAN:4992791 253351

# ニシキテグリ Colorfuls ーカラカー

品 名:カラフル CF-002(ニシキテグリ)

サイズ:全長 42 c mx 高さ 28 c mx 幅 28 c m(ヒレ込み)

参考上代:2,400 円(税別) JAN:4992791 253368

#### ニジハギ

品 名:カラフル CF-003(ニジハギ)

サイズ:全長 43 c m× 高さ 23 c m× 幅 26 c m(ヒレ込み)

参考上代:2,400 円(税別) JAN:4992791 253375

### ムラサメモンガラ

品 名:カラフル CF-004(ムラサキモンガラ)

サイズ:全長 42 c m×高さ 22 c m×幅 22 c m(ヒレ込み)

参考上代:2,400 円(税別) JAN:4992791 253382

品 名:カラフル CF-005(ミノカサゴ)

サイズ: 全長 48 c m×高さ 28 c m×幅 48 c m(ヒレ込み)

参考上代:2,800円(税別) JAN:4992791253399

品 名:カラフル CF-006(ヒョウモンダコ)

サイズ:全長 35 c m×高さ 18 c m×幅 35 c m 参考上代:2,500 円(税別)

JAN: 4992791 253405

品 名:カラフル CD-001(ティラノサウルス)

サイズ: 奥行き 34 c m×高さ 29 c m×幅 13 c m

参考上代:2,100円(税別) JAN: 4992791 253238

品 名: カラフル特大 CD-002(ティラノサウルス)

サイズ: 奥行き 48 c m×高さ 38 c m×幅 19 c m

参考上代:3,200円(税別) JAN: 4992791 253245

品 名:カラフル CD-003 (トリケラトプス) 品 名:カラフルぬ特大 CD-004 (トリケラトプス)

サイズ: 奥行き 37 c m×高さ 17 c m×幅 11 c m サイズ: 奥行き 51 c m×高さ 22 c m×幅 16 c m

参考上代:2,100円(税別) JAN: 4992791 253252

アンキロサウルス

参考上代:3,200円(税別) JAN: 4992791 253269

品 名:カラフル CD-005 (プテラノドン)

サイズ: 奥行き 39 c m× 高さ 14 c m× 幅 60 c m

参考上代:2,100円(税別) JAN: 4992791 253276

品 名:カラフル特大 CD-006 (プテラノドン)

サイズ: 奥行き 53 c m× 高さ 16 c m×幅 75 c m 参考上代:3,200円(税別)

JAN: 4992791 253283

サイズ: 奥行き 38 c m×高さ 15 c m×幅 15 c m サイズ: 奥行き 51 c m×高さ 21 c m×幅 19 c m

参考上代:2,100円(税別)

JAN: 4992791 253290

品 名: カラフル CD-007 (アンキロサウルス) 品 名: カラフル特大 CD-008 (アンキロサウルス)

参考上代:3,200円(税別) JAN: 4992791 253306

参考上代:2,100円(税別)

JAN: 4992791 253313

品 名:カラフル CD-009(スピノサウルス) 品 名:カラフル特大 CD-010(スピノサウルス)

サイズ: 奥行き 36 c m×高さ 29 c m×幅 12 c m サイズ: 奥行き 47 c m×高さ 38 c m×幅 19 c m

参考上代:3,200円(税別) JAN: 4992791 253320

サイズ: 奥行き 33 c m×高さ 33 c m×幅 11 c m

参考上代:2,100円(税別)

JAN: 4992791 253337

品 名:カラフル CD-011 (ブラキオサウルス) 品 名:カラフル特大 CD-012 (ブラキオサウルス)

サイズ: 奥行き 45 c m×高さ 44 c m×幅 16 c m

参考上代:3,200円(税別) JAN: 4992791 253344

特大ぬいぐるみパペット

首から手を入れて 「ハンドパペット」として 使用できます!

**品 名:特大ぬいぐるみパペット PD-001(グリーン)** サイズ: 奥行き 56 c m×高さ 52 c m×幅 22 c m 参考上代: 3,800 円(税別) JAN: 4992791 253412